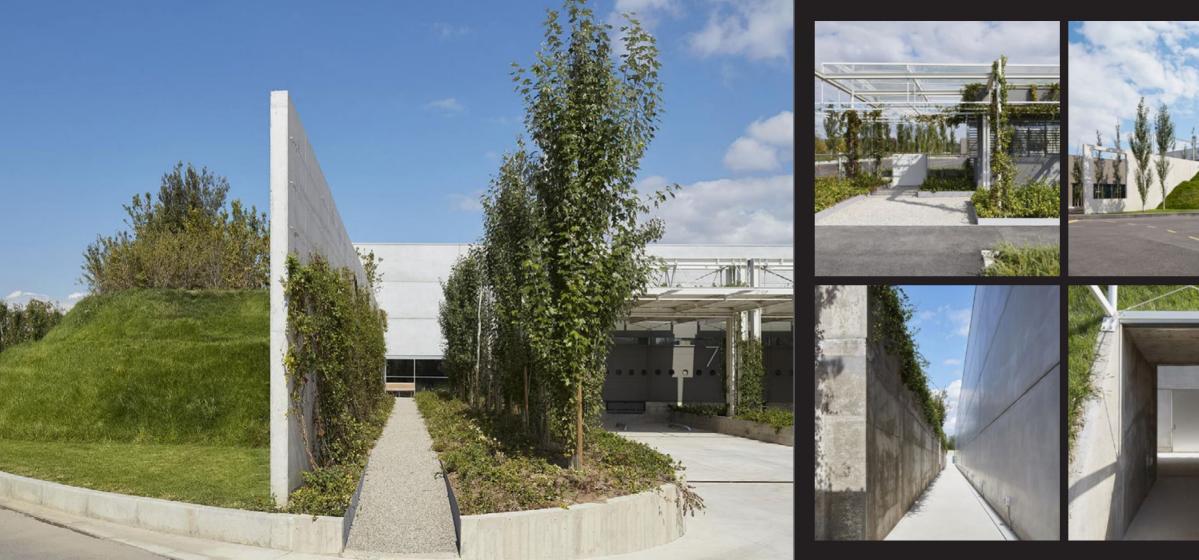

Restaurant: Frescobaldi Location: Firenze Type of Work: New construction Gross area: 280 mq Opening date: October 2017 Timing: 4 months

Headquarters: **Prada Spa** Location: **Levanella (AR)** Type of Work: **New construction** Gross area: **45000 mq** Opening date: **March 2018** Timing: **2 years** 