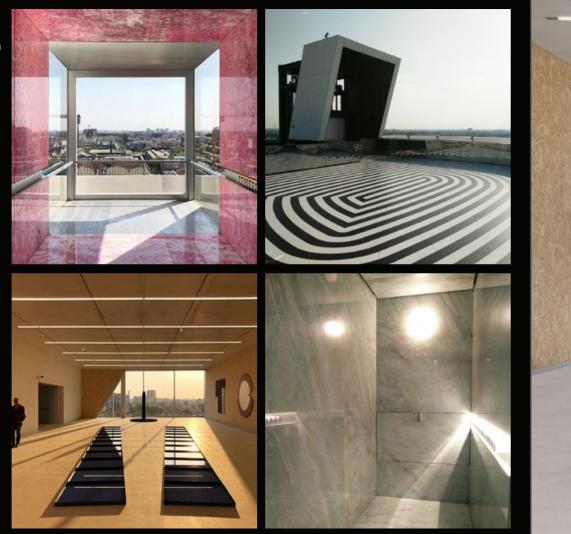

Tower: Fondazione Prada Location: Milano Type of Work: New construction Gross area: 1000 mq Opening date: April 2018 Timing: 7 months

Brand: **Prada** Location: **Dubai, Dubai Mall** Type of Work: **New construction** Gross area: **1200 mq** Opening date: **May 2018** Timing: **5 months** 