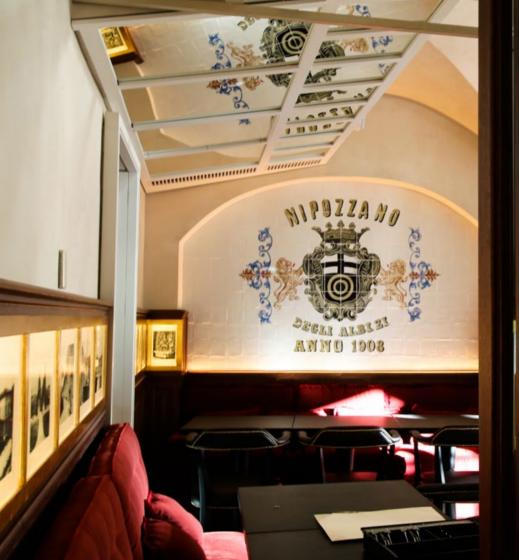

Restaurant: Frescobaldi Location: Firenze Type of Work: New construction Gross area: 280 mq Opening date: October 2017 Timing: 4 months

Headquarters: **Prada Spa** Location: **Levanella (AR)** Type of Work: **New construction** Gross area: **45000 mq** Opening date: **March 2018** Timing: **2 years** 