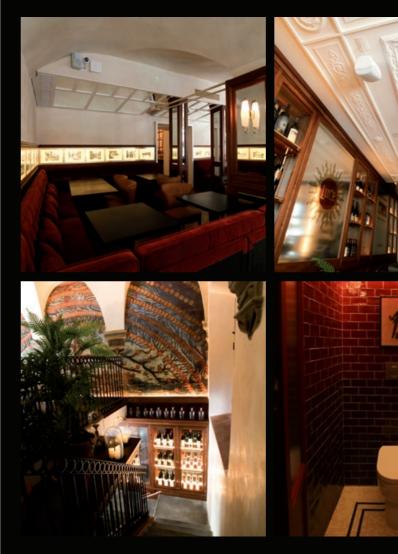

Restaurant: Frescobaldi Location: Firenze Type of Work: New construction Gross area: 280 mq Opening date: October 2017 Timing: 4 months

Headquarters: **Prada Spa** Location: **Levanella (AR)** Type of Work: **New construction** Gross area: **45000 mq** Opening date: **March 2018** Timing: **2 years** 