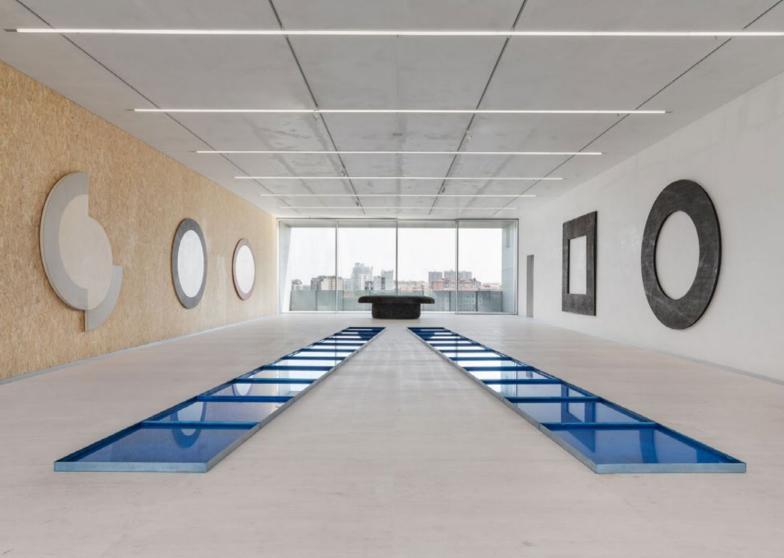

Tower: Fondazione Prada Location: Milano Type of Work: New construction Gross area: 1000 mq Opening date: April 2018 Timing: 7 months

Brand: **Prada** Location: **Dubai, Dubai Mall** Type of Work: **New construction** Gross area: **1200 mq** Opening date: **May 2018** Timing: **5 months** 